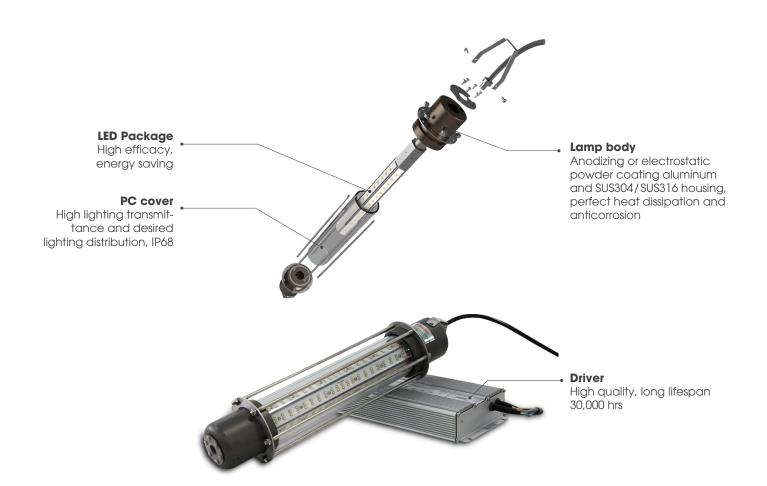

### **PRODUCT DETAILS**

#### \* Product features:

- High-quality LEDs provided by Samsung/ Seoul Semiconductor/ Nichia/ Lumiled and driver provided by Inventronics, MOSO, SOSEN or designed by Rang Dong with excellent performance
- Attracting various types of fish
- No interference with maritime communication systems
- PC cover with high lighting transmittance and desired lighting distribution
- Anodizing or electrostatic powder coating aluminum and SUS304/SUS316 housing with perfect heat dissipation and anticorrosion
- Depth up to 80m
- 0-10V dimming
- IP68, IK08
- CE, KC certifed
- Long lifespan: 30,000 hours, saving the maintenance cost