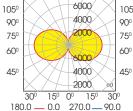

-----------------|--------------|----------------|-------------------|--------------------------|--------------------------------|-------------|-------------|----------------------|----|----------|--------------------|
| TC01/200W | 440x202               | 200          | 100÷277        | 50/60             | 0.95                     | 17000                          | Green/ 4000 | 70          | 360                  | 68 | 10%-100% | 30,000             |
| TC01/600W | 450x102               | 600          | 100÷277        | 50/60             | 0.95                     | 48000                          | Green/ 4000 | 70          | 360                  | 68 | 10%-100% | 30,000             |

Customizable: Power, Voltage, PF, Im/W, CCT, lifespan, etc.





# LUMINOUS INTENSITY DISTRIBUTION









# **PACKING AND TRANSPORTATION**



Quantity

in master

box (pcs)

1

Estimated

quantity/

20'DC (pcs)

2 276







Exported market: South Korea, EU, etc



Type of lamps

TC01/200W, 600W

RANG DONG LIGHT SOURCE AND VACUUM FLASK JOINT STOCK COMPANY

Add: 87-89 Ha Dinh Street, Thanh Xuan, Hanoi, Vietnam Tel: (84-24) 3 858 4310 / 3 858 4165 Fax: (84-24) 3 858 5038 Email: export@rangdong.com.vn

CE 🖾 🐼

Specifications are subject to change without prior notice