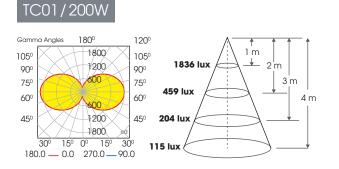

---------------------|--------------|----------------|-------------------|--------------------------|--------------------------------|-------------|-------------|----------------------|----|----------|--------------------|
| TC01/200W | 440x202               | 200          | 100÷277        | 50/60             | 0.95                     | 17000                          | Green/ 4000 | 70          | 360                  | 68 | 10%-100% | 30,000             |
| TC01/600W | 450x102               | 600          | 100÷277        | 50/60             | 0.95                     | 48000                          | Green/ 4000 | 70          | 360                  | 68 | 10%-100% | 30,000             |

Customizable: Power, Voltage, PF, Im/W, CCT, lifespan, etc.





# LUMINOUS INTENSITY DISTRIBUTION









# **PACKING AND TRANSPORTATION**



Quantity

in master

box (pcs)

1

Estimated

quantity/

20'DC (pcs)

2 276







Exported market: South Korea, EU, etc



Type of lamps

TC01/200W, 600W

RANG DONG LIGHT SOURCE AND VACUUM FLASK JOINT STOCK COMPANY

Add: 87-89 Ha Dinh Street, Thanh Xuan, Hanoi, Vietnam Tel: (84-24) 3 858 4310 / 3 858 4165 Fax: (84-24) 3 858 5038 Email: export@rangdong.com.vn

CE 🖾 🐼

Specifications are subject to change without prior notice