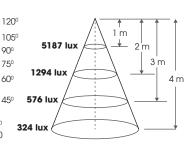

---------------|--------------|----------------|-------------------|--------------------------|--------------------------------|-------------|-------------|----------------------|----|----------|--------------------|
| TC01/200W | 440x202               | 200          | 100÷277        | 50/60             | 0.95                     | 17000                          | Green/ 4000 | 70          | 360                  | 68 | 10%-100% | 30,000             |
| TC01/600W | 450x102               | 600          | 100÷277        | 50/60             | 0.95                     | 48000                          | Green/ 4000 | 70          | 360                  | 68 | 10%-100% | 30,000             |

Customizable: Power, Voltage, PF, Im/W, CCT, lifespan, etc.





# LUMINOUS INTENSITY DISTRIBUTION









# **PACKING AND TRANSPORTATION**



Quantity

in master

box (pcs)

1

Estimated

quantity/

20'DC (pcs)

2 276







Exported market: South Korea, EU, etc



Type of lamps

TC01/200W, 600W

RANG DONG LIGHT SOURCE AND VACUUM FLASK JOINT STOCK COMPANY

Add: 87-89 Ha Dinh Street, Thanh Xuan, Hanoi, Vietnam Tel: (84-24) 3 858 4310 / 3 858 4165 Fax: (84-24) 3 858 5038 Email: export@rangdong.com.vn

CE 🖾 🐼

Specifications are subject to change without prior notice