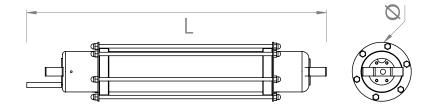

#### **PRODUCT SPECIFICATIONS**

| Model     | Dimension<br>LxØ (mm) | Power<br>(W) | Voltage<br>(V) | Frequency<br>(Hz) | Luminous<br>flux<br>(Im) | Luminous<br>Efficacy<br>(Im/W) | ССТ<br>(К)  | CRI<br>(Ra) | Beam<br>angle<br>(°) | IP | Dimmable | Life span<br>(hrs) |
|-----------|-----------------------|--------------|----------------|-------------------|--------------------------|--------------------------------|-------------|-------------|----------------------|----|----------|--------------------|
| TC01/200W | 440x202               | 200          | 100÷277        | 50/60             | 0.95                     | 17000                          | Green/ 4000 | 70          | 360                  | 68 | 10%-100% | 30,000             |
| TC01/600W | 450x102               | 600          | 100÷277        | 50/60             | 0.95                     | 48000                          | Green/ 4000 | 70          | 360                  | 68 | 10%-100% | 30,000             |