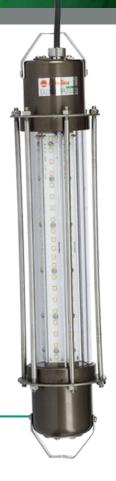

# TC01 UNDERWATER LIGHT

#### \* Product features:

- High-quality LEDs provided by Samsung/ Seoul Semiconductor/ Nichia/ Lumiled and driver provided by Inventronics, MOSO, SOSEN or designed by Rang Dong with excellent performance
- Attracting various types of fish
- No interference with maritime communication systems
- PC cover with high lighting transmittance and desired lighting distribution
- Anodizing or electrostatic powder coating aluminum and SUS304/SUS316 housing with perfect heat dissipation and anticorrosion
- Depth up to 80m
- 0-10V dimming
- IP68, IK08
- CE, KC certifed
- Long lifespan: 30,000 hours, saving the maintenance cost